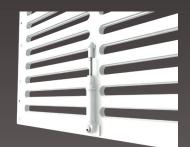

## ▲ Pneumatic control

The Spray Shutter is made from a high-quality synthetic material, which is perfect for most extreme weather conditions and is very durable. Because the Spray Shutter is installed behind the louver, the appearance of the design is not distorted. The Spray Shutter can easily be operated manually. Pneumatic control is optional.