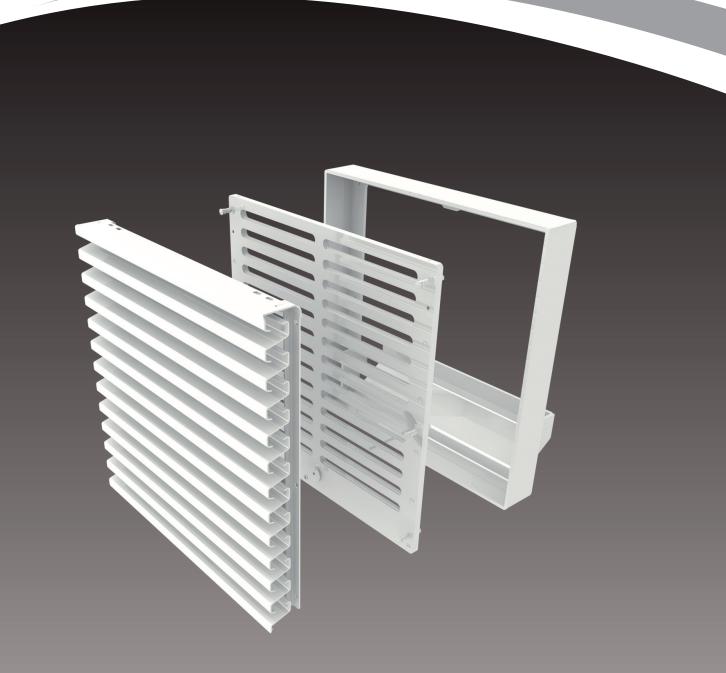

# Spray shutter

FlowGrill serves the global yacht building industry with a wide range of innovative solutions that excel in terms of design, reliability and durability.

Through years of experience FlowGrill has developed the "Spray Shutter".

The Spray Shutter is made from a high-quality synthetic material, which is perfect for most extreme weather conditions and is very durable. Because the Spray Shutter is installed behind the louver, the appearance of the design is not distorted. The Spray Shutter can easily be operated manually. Pneumatic control is optional.

## Features

- Spray-proof
- 100% effective incl. water trap (according
- NEN-En 13030:2011)
- Developed to integrated in FlowGrill louver package
- Possibility to use as a stand alone product
- Open/ closed position indication
- Light weight
- Seawater resistant
- Easy to install
- Easy to clean
  - Available in black & white
- Manually operated (Pneumatic is an option)