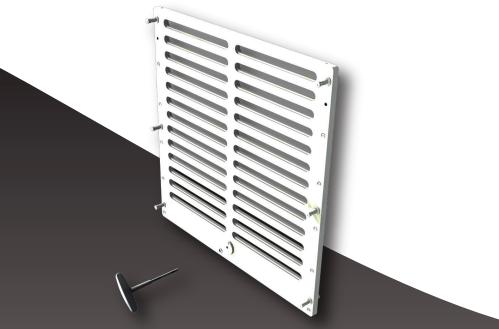

# Spray shutter

FlowGrill serves the global yacht building industry with a wide range of innovative solutions that excel in terms of design, reliability and durability.

Through years of experience FlowGrill has developed the "Spray Shutter".

The Spray Shutter is made from a high-quality synthetic material, which is perfect for most extreme weather conditions and is very durable. Because the Spray Shutter is installed behind the louver, the appearance of the design is not distorted. The Spray Shutter can easily be operated manually. Pneumatic control is optional.

## Features

- Spray-proof
- 100% effective incl. water trap (according
- NEN-En 13030:2011)
- Developed to integrated in FlowGrill louver package
- Possibility to use as a stand alone product
- Open/ closed position indication
- Light weight
- Seawater resistant
- Easy to install
- Easy to clean
  - Available in black & white
- Manually operated (Pneumatic is an option)