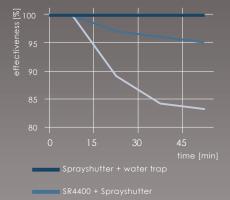

## Results

water resistant test [NEN-EN 13030:2001]

## Features

- Spray-proof
- 100% effective incl. water trap (according
- NEN-En 13030:2011)
- Developed to integrated in FlowGrill louver package
- Possibility to use as a stand alone product
- Open/ closed position indication
- Light weight
- Seawater resistant
- Easy to install
- Easy to clean
  - Available in black & white
- Manually operated (Pneumatic is an option)